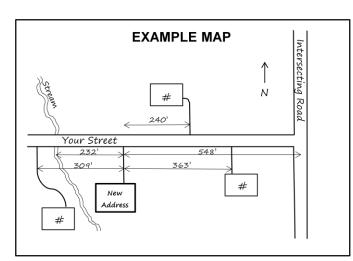

Distances from driveway to other driveways and the closest intersection (measure in feet)

## PLEASE SHOW THE FOLLOWING INFORMATION:

- □ location of **new** or **existing driveway** to your home (or proposed home)
- $\hfill\square$  distance between your  $\hfill driveway$  and the closest intersection
- $\hfill\square$  location of the nearest neighbors and their house numbers
- □ distance, in feet, from your driveway to nearest neighbors' driveways

**<u>Distances</u>** are very important to the addressing process; we count on you to provide accurate measurements in feet.

If available, please include additional information that may be helpful when processing your application: